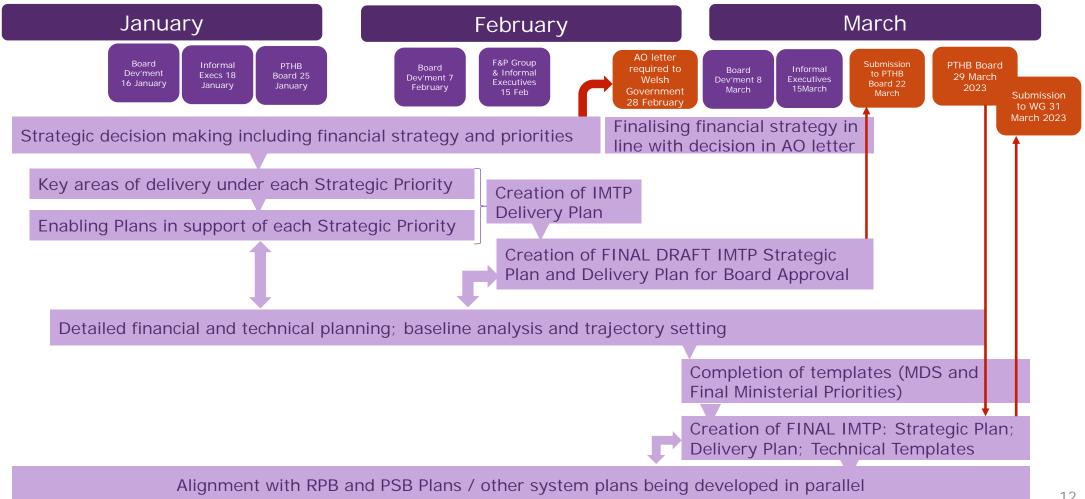

#### 3. Approval by PTHB Board and Welsh Government

PTHB Board approved version to be submitted to Welsh Government by 31<sup>st</sup> March 2023; Welsh Government approval process takes place from April 2023

# Developing The Detail Of The Plan – next steps