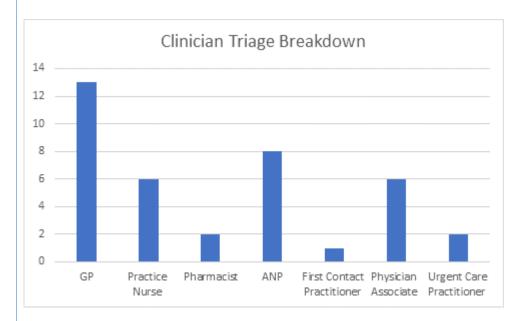

2               | 13%            |
| Dedicated email   | 14              | 93%            |
| Video contact     | 11              | 73%            |
| Face to face      | 15              | 100%           |

 All fifteen practices confirmed the first point of contact with a patient would involve actively signposting the patient to other services. However, only three practices confirmed this is recorded in the patient notes, and two of these practices use free-text only.

All fifteen practices confirmed they offer both routine and urgent on the day appointments.

General Medical Practice Access Review

Page 5 of 14

• The majority of practices operate GP triage (n=13, 87%), 8 practices (53%) also have ANP triage, and 6 practices (40%) use Practice Nurses and Physician Associates to triage.



- Fourteen practices confirm the triage call back to patient would be the same day. One Practice 'aims' to contact patient same day.
- Fourteen practices confirmed that should the patient not answer the triage call, they would attempt contact at least once more. One practice confirmed the process would depend on the clinical risk.

#### **Telecommunication Systems**

In 2019/2020 and as part of the GMS contract negotiation national funding was given to practices to upgrade their telephone systems. All practices upgraded their telephone systems to support meeting the newly introduced national Access Standards, however since the pandemic the GMS access model has changed to a predominantly telephone triage model for all urgent and routine appointments and also the consultation offer to pati