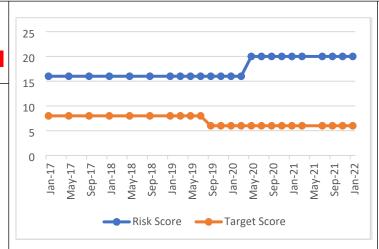

--------------------------|--|--|
| <b>^</b> | risk score increased      |  |  |
| <b>→</b> | risk score remains static |  |  |
| Ψ        | risk score reduced        |  |  |

Risk Management

Page 4 of 11

Patient Experience, Quality and Safety Committee 24 March 2022 Agenda item: 3.8 APPENDIX 1

4

/11 349/356

#### CRR 001

Risk that: once accessed, residents in Powys may receive poor quality of care

**Risk Impacts on:** Organisational Priorities underpinning WBO 1 to 4

**Executive Lead:** Director of Nursing & Midwifery

Assuring Committee: Patient Experience, Quality and Safety

Date last reviewed: January 2022

#### Risk Rating

(likelihood x impact): Initial:  $4 \times 4 = 16$ 

Current:  $5 \times 4 = 20$ Target:  $2 \times 3 = 6$ 

Date added to the risk register January 2017



#### **Rationale for current score:**

- National policy direction with some decisions outwith of local control.
- The longevity and continued impact of the Covid-19 pandemic, compounded by the omicron variant, articulated via the 4 harms, on the ability of health boards and trusts to provide quality care and treatment, given the accumulative effect of successive waves of infection and its unequitable adverse impact.
- The redeployment of staff from a finite group to meet continued and increasing demands in relation to mass vaccination.
- Staff fatigue across all sectors impacting upon a whole systems approach to health and social care provision, adversely affecting organisation and system wide resilience.
- People presenting for treatment at a later stage resulting in greater acuity and