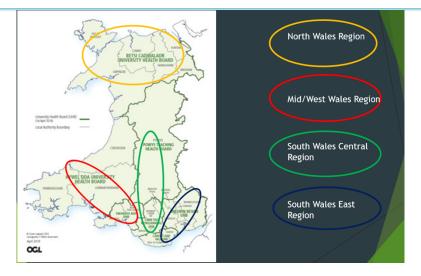

is could be improved.

A high number of admissions for palliative care were identified.

Two sets of notes were flagged for attention at a Stage 2 meeting which are currently underway. In one of these cases the precise cause of death was unclear and in the second case it was unclear whether a patient had been admitted with existing pressure damage or if it had been suffered during admission.

#### The Datix Mortality Module and the Medical Examiner Role

The implementation of the Medical Examiner Service is gathering pace. The Lead Medical Examiner for Wales, Dr Jason Shannon, recently presented the following graphics outlining progress. In the first, he explains what the basics of the service involves.



The service will be based in four hubs covering the whole of Wales.



Page 6 of 8



Dr Shannon emphasised that the role of the Medical Examiner is to detect and identify potential areas of concern but that, unlike coroners, they have no role in conducting or overseeing further investigation.



Many, but not all, of the planned posts in the Medical Examiner Service have now been filled and the Service is currently running in pilot format examining around 700 cases per month.

At the moment the majority of the work has been in the Health Boards that provide acute care. No reviews have taken place in Powys to this point.

Work has been underway in collaboration with the medical examiner service to ensure that systems are in place ahead of roll out. A pilot will commence in Powys Teaching Health Board in April 2022 on two community hospital sites prior to full roll out. A