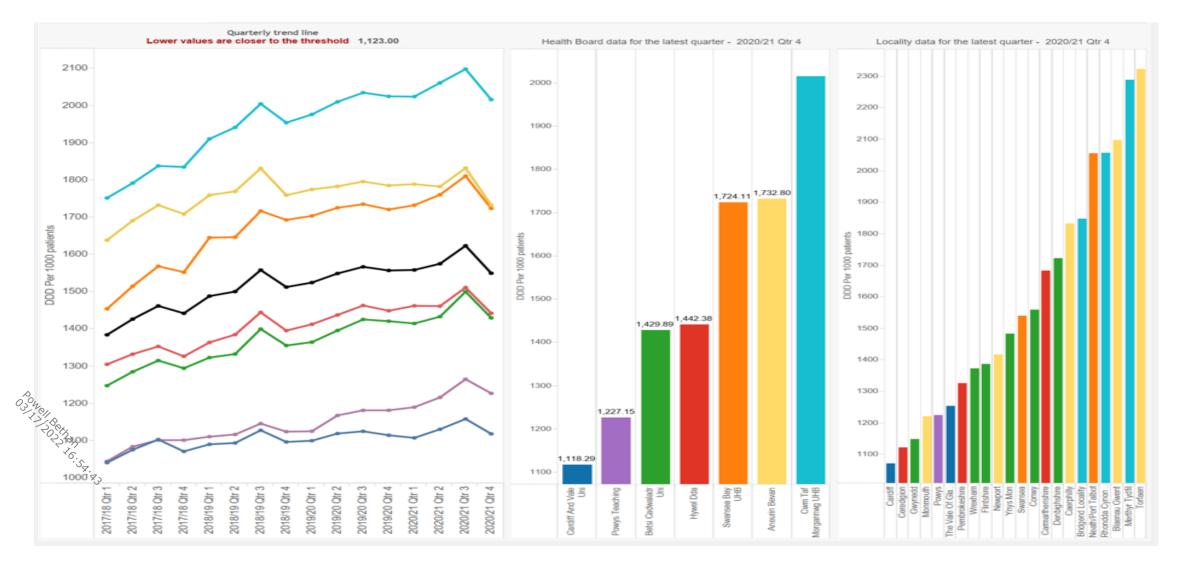

00 Patients (Target < 3,461 ADQ/1000-PTS)



### Opioid Burden (UDG) ADQs per 1000 Patients (March 2021)



5/19

### Opioid Patch Items as % of all Opioid Prescribing (Target < 7.51%)



### Opioid Patch Items as % of all Opioid Prescribing (March 2021)





Cardiff and Vale

Cwm Taf Morgannwg UHB Swansea Bay UHB

Powys

## Hypnotics and anxiolytics ADQ per 1000 STAR-PU



70/356

### Hypnotics and Anxiolytics (UDG) ADQ Quantity per 1000 STAR-PU(13) (Target < 1,674 ADQ/1000-STAR PU)



#### Hypnotics and Anxiolytics (UDG) ADQ Quantity per 1000 STAR-PU(13) (March 2021)



Highlight NE England CCGs Financial Year and .. Indicator Description **HB** To Label 2020/21 Qtr 4 Gabapentin and Pregabalin DDDs Per 1000 Patients Powys Teaching



#### Gabapentin and pregabalin DDD per 1000 patients



13/19

## Gabapentin and Pregabalin DDDs Per 1000 Patients (Target < 1,123 DDD/1000 patients)



#### Gabapentin and Pregabalin DDDs Per 1000 Patients (March 2021)



15/19 76/356



# Tramadol DDD per 1000 patients



17/19 78/356

# Tramadol DDD per 1000 Patients (Target < 333 DDD/1000 patients)



18/19 79/356

#### Tramadol DDD per 1000 patients April-June 2021



#### Controlled Drugs for Schedule II for Powys Teaching

| Description                              | Quantity | Basic Price |
|------------------------------------------|----------|-------------|
| CENTRAL NERVOUS SYSTEM                   | •        | £483,621.94 |
| HYPNOTICS AND ANXIOLYTICS                | 616      | £1,275.57   |
| BARBITURATES                             | 616      | £1,275.57   |
| SECOBARBITAL SODI