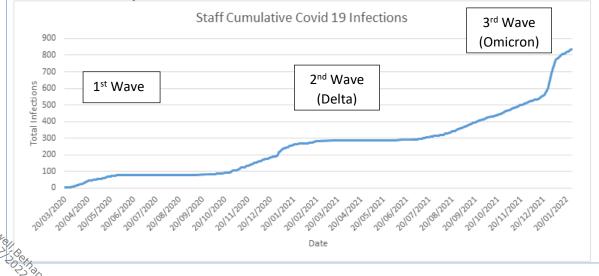

rrences Regulations 2013, there have been zero staff deaths. The rise and fall of staff cases has been consistent with community transmission.

Since September 2021, toolkits have consistently indicated sufficient supplies of PPE and PPE training, as pertinent to the work setting. There have been a handful of exceptions, but no trends. The same with access to hand washing and social distancing practice. The overwhelming majority of staff cases have been due to community transmission since November 2021.

Face Fit Testing is up to date but anticipating a possible shortfall in capacity from April 2022 due to the numbers of staff for whom the two-year accreditation period will have lapsed. Additional testing equipment has been purchased to increase capacity support the demand for testing.





Infection Prevention and Control Report Quarter 3

Page 10 of 17

Number of reported cases to the HSE by RIDDOR category

### **RIDDOR** category

An accident or incident at work has, or could have, led to the release or escape of coronavirus (SARS-CoV-2).

A person at work (a worker) has been diagnosed as having COVID-19 attributed to an occupational exposure to coronavirus.

A worker dies as a result of occupational exposure to coronavirus.

The staff scrutiny panel continues to meet weekly in order to maintain the scrutiny of cases in order to ascertain whether a report needs to be made to the HSE in order to comply with statutory reporting timelines. The mandatory deadline from a confirmed diagnosis to the HSE receiving the report is fifteen days. The HSE states that a report must be