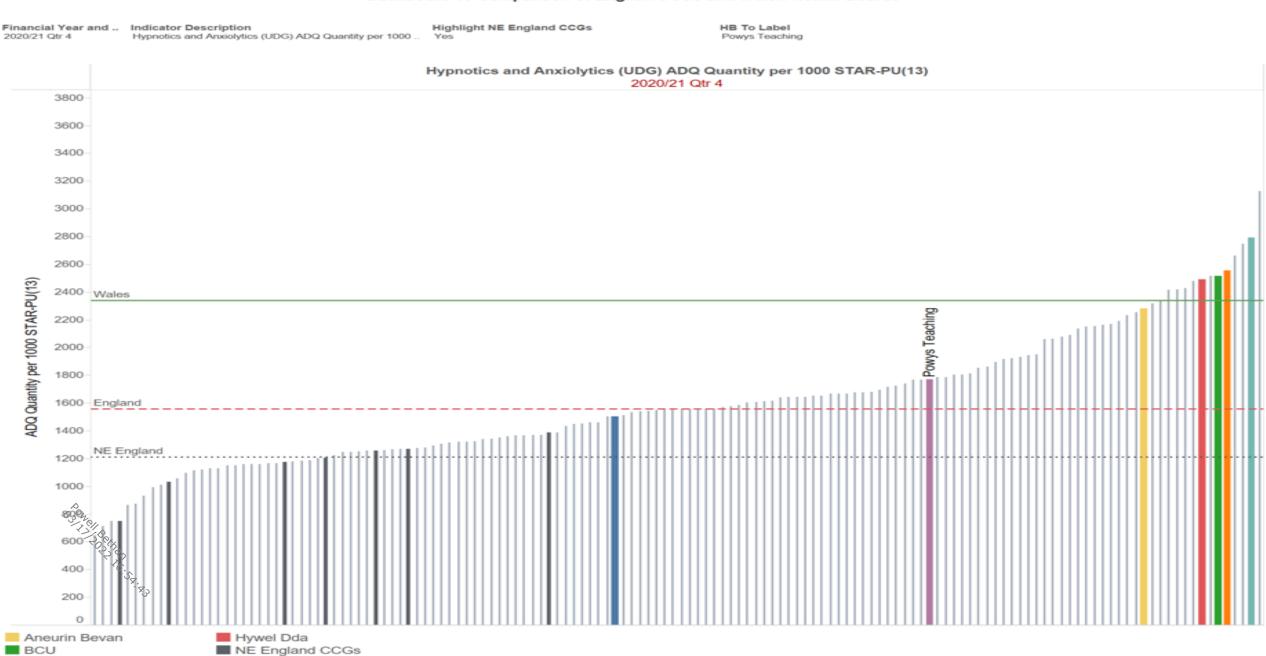

place covering all aspects of controlled drugs management, monitoring arrangements need to be robust and all staff need to be aware of their responsibilities associated with controlled drugs

Controlled Drugs AO Report

Page 11 of 11



# Controlled Drugs Prescribing Data (national KPIs) to support CD Accountable Officer Annual Report

**Jacqui Seaton** 

Chief Pharmacist and CD Accountable Officer

December 2021

0304011 13/180411 16:54:43

1/19 62/356



# Opioid burden ADQ per 1000 patients



/19

## Opioid Burden (UDG) ADQs per 1000 Patients (Target < 3,461 ADQ/1000-PTS)



### Opioid Burden (UDG) ADQs per 1000 Patients (March 2021)



5/19

### Opioid Patch Items as % of all Opioid Prescribing (Target < 7.51%)



### Opioid Patch Items as % of all Opioid Prescribing (March 2021)





Cardiff and Vale

Cwm Taf Morgannwg UHB Swansea Bay UHB

Powys

## Hypnotics and anxiolytics ADQ per 1000 STAR-PU



70/356

### Hypnotics and Anxiolytics (UDG) ADQ Quantity per 1000 STAR-PU(13) (Target < 1,674 ADQ/1000-STAR PU)



#### Hypnotics and Anxiolytics (UDG) ADQ Quantity per 1000 STAR-PU(13) (March 2021)



Highlight NE England CCGs Financial Year and .. Indicator Description **HB** To Label 2020/21 Qtr 4 Gabapentin and Pregabalin DDDs Per 1000 Patients Powys Teaching



#### Gabapentin and pregabalin DDD per 1000 patients



13/19

## Gabapentin and Pregabalin DDDs Per 1000 Patients (Target < 1,123 DDD/1000 patients)



#### Gabapentin and Pregabalin DDDs Per 1000 Patients (March 2021)



15/19 76/356



# Tramadol DDD per 1000 patients



17/19 78/356

# Tramadol DDD per 1000