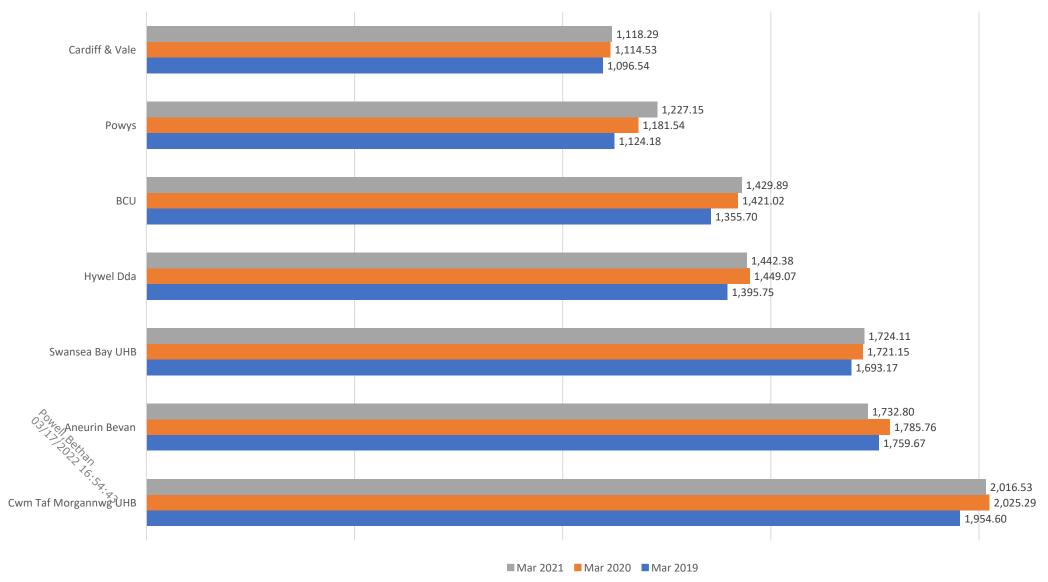

h 2021)



5/19

### Opioid Patch Items as % of all Opioid Prescribing (Target < 7.51%)



### Opioid Patch Items as % of all Opioid Prescribing (March 2021)





Cardiff and Vale

Cwm Taf Morgannwg UHB Swansea Bay UHB

Powys

## Hypnotics and anxiolytics ADQ per 1000 STAR-PU



70/356

### Hypnotics and Anxiolytics (UDG) ADQ Quantity per 1000 STAR-PU(13) (Target < 1,674 ADQ/1000-STAR PU)



#### Hypnotics and Anxiolytics (UDG) ADQ Quantity per 1000 STAR-PU(13) (March 2021)



Highlight NE England CCGs Financial Year and .. Indicator Description **HB** To Label 2020/21 Qtr 4 Gabapentin and Pregabalin DDDs Per 1000 Patients Powys Teaching



#### Gabapentin and pregabalin DDD per 1000 patients



13/19

## Gabapentin and Pregabalin DDDs Per 1000 Patients (Target < 1,123 DDD/1000 patients)



#### Gabapentin and Pregabalin DDDs Per 1000 Patients (March 2021)



15/19 76/356



# Tramadol DDD per 1000 patients



17/19 78/356

# Tramadol DDD per 1000 Patients (Target < 333 DDD/1000 patients)



18/19 79/356

#### Tramadol DDD per 1000 patients April-June 2021



#### Controlled Drugs for Schedule II for Powys Teaching

| Description                              | Quantity | Basic Price |
|------------------------------------------|----------|-------------|
| CENTRAL NERVOUS SYSTEM                   | •        | £483,621.94 |
| HYPNOTICS AND ANXIOLYTICS                | 616      | £1,275.57   |
| BARBITURATES                             | 616      | £1,275.57   |
| SECOBARBITAL SODIUM                      | 616      | £1,275.57   |
| TUINAL                                   | 6