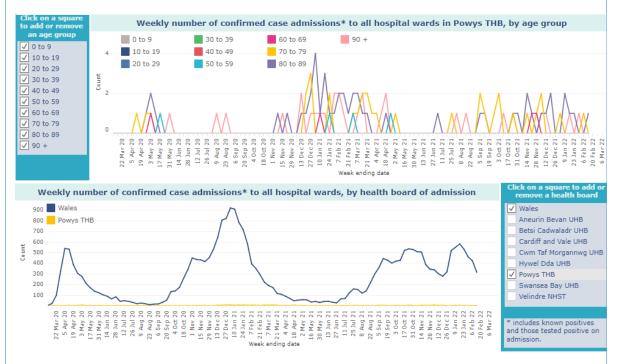

ter 3

Page 4 of 17

Nationally, a weekly nosocomial report is being produced by the Healthcare Associated Infection, Antimicrobial Resistance and Prescribing Programme (HARP) team of Public Health Wales, using data from ICNet. This information is analysed by the Nosocomial Group to identify and prioritise cases for investigation based upon the national surveillance definitions.

### Nationally agreed surveillance definitions:

- Community onset: specimens taken on day of admission or day after (days 1 and 2)
- Hospital onset, indeterminate healthcare associated: specimens taken on days 3 to 7 of admission
- Hospital onset, probable healthcare associated: specimens taken on days 8 to 14 of admission
- Hospital onset, actual healthcare associated: specimens taken >14 days after admission.



Nosocomial COVID-19 infections can be identified from a number of sources. The main sources include:

- A patient safety incident reported in Datix
- Findings from mortality reviews (stage 1 or stage 2)
- Suspected or confirmed outbreaks or Period of Increased Incidence (PII's)
- Surveillance data from ICNet

Building on existing reporting systems, it was agreed that a standardised national approach to the reporting and investigation of possible hospital and work acquired COVID-19 infections would help determine if additional infection prevention and control measures are required, aiming to reduce the risk of further transmission between staff, patients and visitors. Toolkits for both staff and patients have been developed on an All Wales basis and Powys have adopted these with some mino