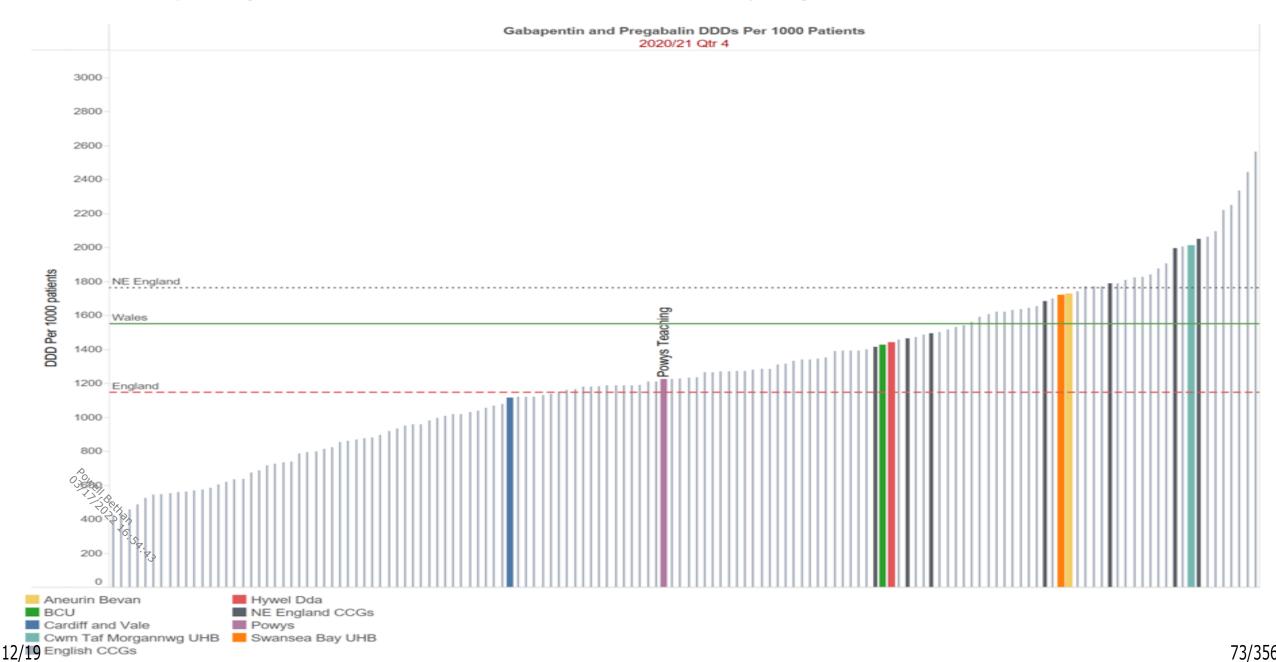

1000 patients



/19

## Opioid Burden (UDG) ADQs per 1000 Patients (Target < 3,461 ADQ/1000-PTS)



### Opioid Burden (UDG) ADQs per 1000 Patients (March 2021)



5/19

### Opioid Patch Items as % of all Opioid Prescribing (Target < 7.51%)



### Opioid Patch Items as % of all Opioid Prescribing (March 2021)





Cardiff and Vale

Cwm Taf Morgannwg UHB Swansea Bay UHB

Powys

## Hypnotics and anxiolytics ADQ per 1000 STAR-PU



70/356

### Hypnotics and Anxiolytics (UDG) ADQ Quantity per 1000 STAR-PU(13) (Target < 1,674 ADQ/1000-STAR PU)



#### Hypnotics and Anxiolytics (UDG) ADQ Quantity per 1000 STAR-PU(13) (March 2021)



Highlight NE England CCGs Financial Year and .. Indicator Description **HB** To Label 2020/21 Qtr 4 Gabapentin and Pregabalin DDDs Per 1000 Patients Powys Teaching



#### Gabapentin and pregabalin DDD per 1000 patients



13/19

## Gabapentin and Pregabalin DDDs Per 1000 Patients (Target < 1,123 DDD/1000 patients)



#### Gabapentin and Pregabalin DDDs Per 1000 Patients (March 2021)



15/19 76/356



# Tramadol DDD per 1000 patients



17/19 78/356

# Tramadol DDD per 1000 Patients (Target < 333 DDD/1000 patients)



18/19 79/356

#### Tramadol DDD per 1000 patients April-June 2021



#### Controlled Drugs for Schedule II for Powys Teaching

| Description                              | Quantity | Basic Price |
|------------------------------------------|----------|-------------|
| CENTRAL NERVOUS SYSTEM                   | •        | £483,621.94 |
| HYPNOTICS AND ANXIOLYTICS                | 616      | £1,275.57   |
| BARBITURATES