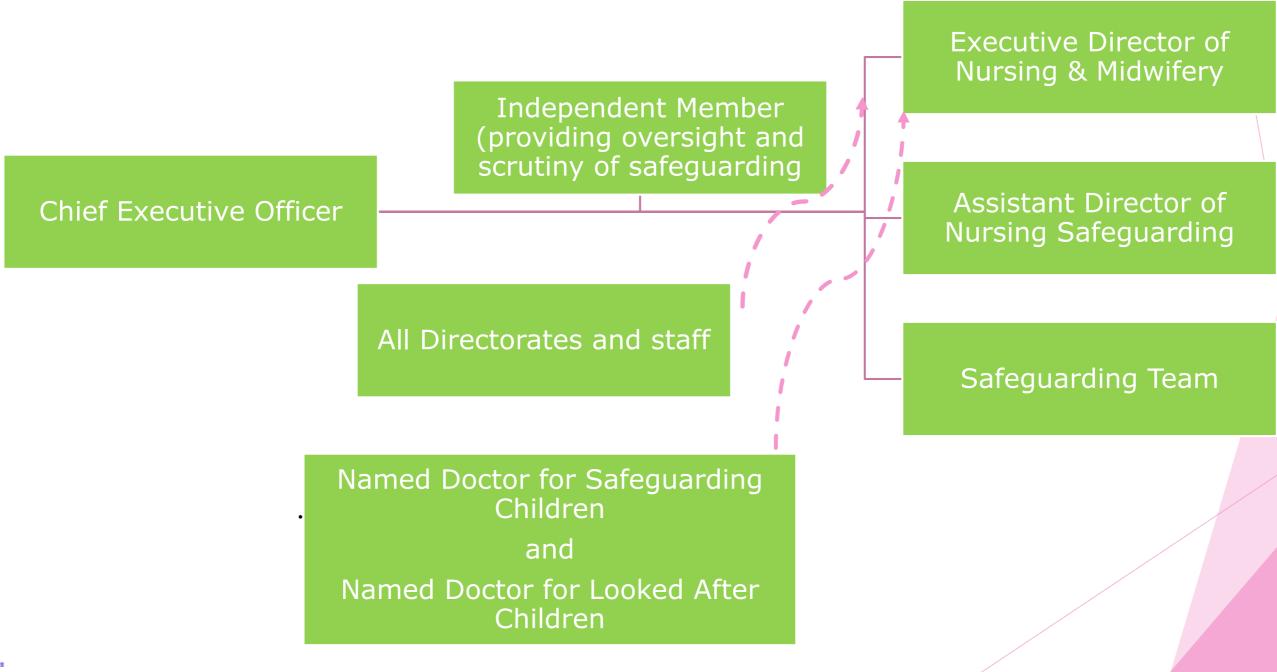

ctice.

PTHB Safeguarding Team will share appropriate and relevant documents, articles and links with our workforce in a way that supports staff to have the information in an easy to read format



The standard of MARFs require auditing and Quality Assuring PTHB to increase our contribution to Strategy Discussions with the LA and Police via PTHB Safeguarding HUB



Although the Chief Executive assumes overall responsibility for safeguarding, the Executive Director of Nursing and Midwifery is the delegated Executive Lead for Safeguarding. The Health Board's Vice Chair is the designated Lead Independent Member for children's and young people's services with responsibility for providing oversight and scrutiny of the broader safeguarding agenda.

#### **Safeguarding Lines of Accountability**



### **Reporting arrangements**

PTHB has in place clear lines of communication, responsibility and accountability. Whilst the Chief Executive has the overall responsibility for Safeguarding, the Executive Director of Nursing and Midwifery is the lead Executive Officer in taking forward strategic direction, policy implementation and reports on safeguarding matters to the Board.



Board Patient Experience, Quality and Safety Committee Quality Governance Group Safeguarding Group Team/Service Meetings

**Governance Reporting Structure** 

Legislation and associated guidance details the roles and responsibilities of agencies in relation to safeguarding and public protection and include levels of accountability; responsibilities and duties of staff; the skills and competencies required by sta