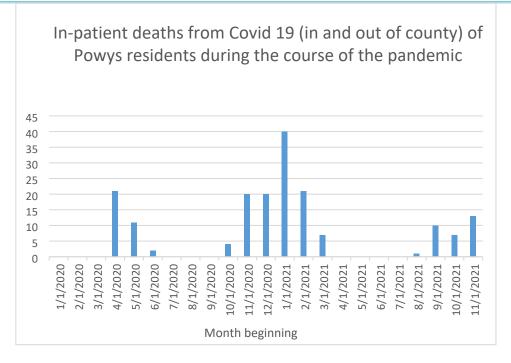

| 5                        | 7                          | 7                           | 8                             | 27    |
|                 | Covid 19<br>(includes cases<br>awaiting lab<br>confirmation) | 0                        | 0                          | 20                          | 14                            | 34    |
|                 | Other causes                                                 | 21                       | 12                         | 52                          | 59                            | 144   |

The next graph shows the numbers of deaths of Powys residents from laboratory confirmed or suspected Covid 19 infection over the course of the pandemic which occurred in either Powys community hospitals or at out of county hospitals.



Page 4 of 8



#### **Senior Staff Mortality Reviews of Deaths on Powys Wards**

As described more fully in the February 2021 mortality report to this group the Medical Director has convened a group of senior clinicians to undertake an independent review of all deaths that have occurred on the wards of Powys community hospitals. As before, following the Stage 1 review of the notes using the agreed proforma, any cases requiring further discussion are flagged for a meeting of all the senior reviewers.

The third round of these reviews has now been completed. The majority of deaths occurring on Powys wards between the 1 April 2021 and 31 August 2021 have been reviewed.

The number of cases which had a Stage 1 review were as follows:

- Bronllys 5
- Brecon 12
- Ystradgynlais
- Llandrindod 15
- Llanidloes 1