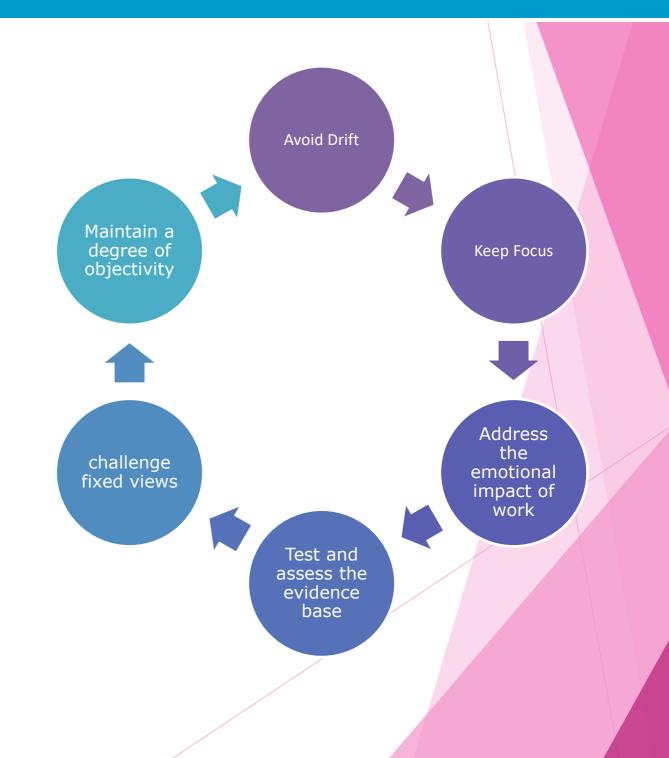

Debrief Sessions
- Peer Review for Medical Paediatric Staff



Safeguarding Supervision

PTHB Corporate Safeguarding Team's arrangements for supervision are:

Safeguarding supervision primary functions are to;

- Immediate telephone supervision
- Requested Individual Safeguarding Supervision
- Group supervision
- Professionals who access 3 monthly group supervision; Health Visitors, School Nurses, Midwives, CAMHS registrants, Community Paediatric Nurses, Children with Learning Disability Nurses
- Professionals who access 6 monthly group supervision; Paediatric Allied Health Professionals, Adult Learning Disability Nurses, District Nurses
- Minor Injury Unit Staff, Continuing Health Care Staff, Adult Mental Health Professionals
- Debrief sessions

Peer Review for Medical Paediatric Staff





38/45

Safeguarding Supervision

# **During 2020-21 the Safeguarding Team**

offered 100 Group Supervision Sessions

with 466 staff attending these sessions.







# **Multi Agency Partnership Working**

Multi-agency working is fundamental to the delivery of safe and good quality care. The benefits are most commonly identified as being improved and more effective services and joint problem solving, it also allows for the ability to take an holistic approach and increased understanding and trust between agencies.

PTHB are committed to working alongside our partners at a National, Regional and Local level.

Throughout 2020 -21 there are numerous examples on how we have worked in partnership;

- **❖ Contribution to Safeguarding Week**
- **\* Co-produced Regional Documents and Leaflets**