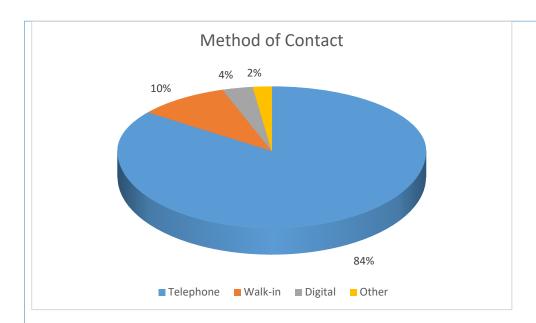

apture during 15/11/21 to the 19/11/21.

#### **Patient Demand**

The number of patient contacts varied significantly across all practices due to the size of the practice and also depending on the day - Monday has always been the busiest contact day for general practice and this is reflected in the data.

In terms of a high level weekly summary,

- The total patient initiated contact for the fifteen practices was 39,333 (approx. 30% of Powys patient population) for the week, with average contacts per day of 7867 contacts across Powys.
- The method of contact varied between practices. On average, 84% of the contact was over the telephone, 10% were 'walk in' requests, 4% used digital means and 2% other means (hand-written requests etc).

General Medical Practice Access Review

Page 7 of 14



- On average, only 33% of patient contacts to the Practice was to request an appointment. 67% of contact was for other reasons (e.g. chasing referrals, COVID vaccine queries, medication queries etc).
- Across the week, the number of patients signposted to other services totalled 861 patients, with an average per day of 172 patients.
- Across the week, the total patient initiated contact for appointments for Powys was 13,095 with an average of contacts requesting an appointment per day of 2,619. Crudely per practice this is a 'patient appointment ask' of 175 appointments per day.
- Total of 13,095 requests for appointments resulted in
- 9,418 (71,92%) appointments made with an appropriate practitioner,
- 2,903 (22.16%) of patients had other outcomes and added to waiting lists for example