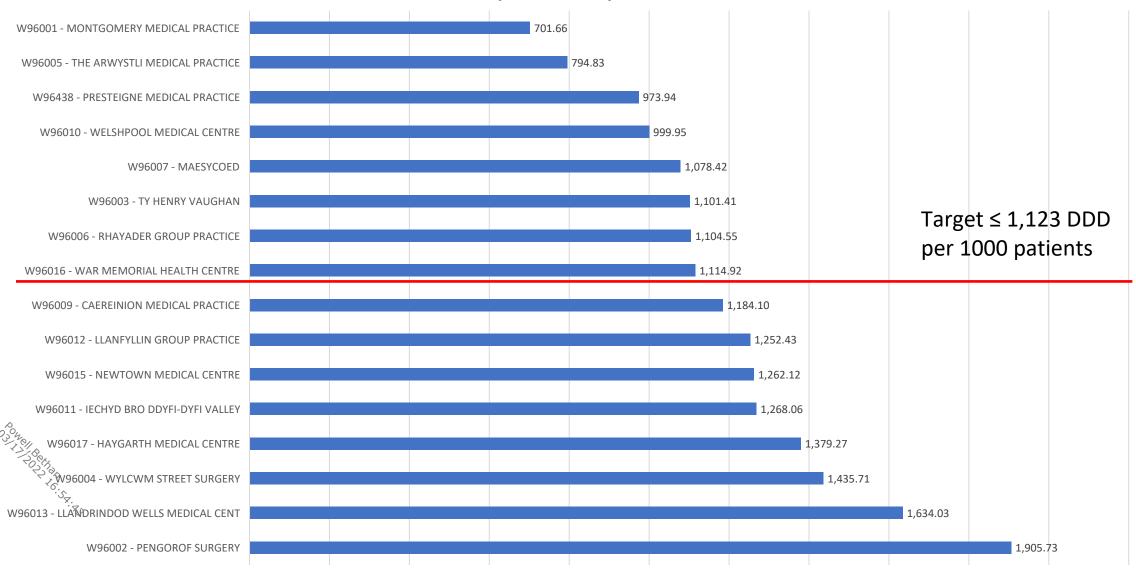

(Target < 7.51%)



### Opioid Patch Items as % of all Opioid Prescribing (March 2021)





Cardiff and Vale

Cwm Taf Morgannwg UHB Swansea Bay UHB

Powys

## Hypnotics and anxiolytics ADQ per 1000 STAR-PU



70/356

### Hypnotics and Anxiolytics (UDG) ADQ Quantity per 1000 STAR-PU(13) (Target < 1,674 ADQ/1000-STAR PU)



#### Hypnotics and Anxiolytics (UDG) ADQ Quantity per 1000 STAR-PU(13) (March 2021)



Highlight NE England CCGs Financial Year and .. Indicator Description **HB** To Label 2020/21 Qtr 4 Gabapentin and Pregabalin DDDs Per 1000 Patients Powys Teaching



#### Gabapentin and pregabalin DDD per 1000 patients



13/19

## Gabapentin and Pregabalin DDDs Per 1000 Patients (Target < 1,123 DDD/1000 patients)



#### Gabapentin and Pregabalin DDDs Per 1000 Patients (March 2021)



15/19 76/356



# Tramadol DDD per 1000 patients



17/19 78/356

# Tramadol DDD per 1000 Patients (Target < 333 DDD/1000 patients)



18/19 79/356

#### Tramadol DDD per 1000 patients April-June 2021



#### Controlled Drugs for Schedule II for Powys Teaching

| Description                              | Quantity | Basic Price |
|------------------------------------------|----------|-------------|
| CENTRAL NERVOUS SYSTEM                   | •        | £483,621.94 |
| HYPNOTICS AND ANXIOLYTICS                | 616      | £1,275.57   |
| BARBITURATES                             | 616      | £1,275.57   |
| SECOBARBITAL SODIUM                      | 616      | £1,275.57   |
| TUINAL                                   | 616      | £1,275.57   |
| TUINAL_PULVULE 100MG                     | 6