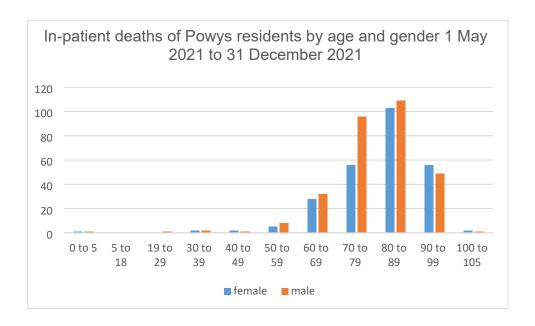

| 0   |
|                                                                       |     |
| Perinatal deaths                                                      | 2   |

Mortality Report

Page 2 of 8

Patient Experience, Quality and Safety Committee 24 March 2022 Agenda Item: 3.6

2/8 323/356

| Maternal Deaths                                                  | 0   |
|------------------------------------------------------------------|-----|
| Total number of reported deaths of Powys residents in hospitals. | 555 |

The graph below demonstrates that most deaths of Powys residents in all hospitals are of people over the age of 60 with the greatest number being those aged between 80 and 89 years of age.



The graph below breaks these deaths down by gender.



Mortality Report

Page 3 of 8

Patient Experience, Quality and Safety Committee 24 March 2022 Agenda Item: 3.6

3/8 324/356

The table below gives the numbers of deaths due to the following conditions.

- 'The Big Four' Cancer, Mental Health, Respiratory and Cardiovascular
- Dementia
- Covid-19
- Other

|                 | Primary Cause of Death                                       | PTHB<br>Provider<br>Male | PTHB<br>Provider<br>Female | Commissioned Services: Male | Commissioned Services: Female | Total |
|-----------------|--------------------------------------------------------------|--------------------------|----------------------------|-----------------------------|-------------------------------|-------|
| The Big<br>Four | Cancer