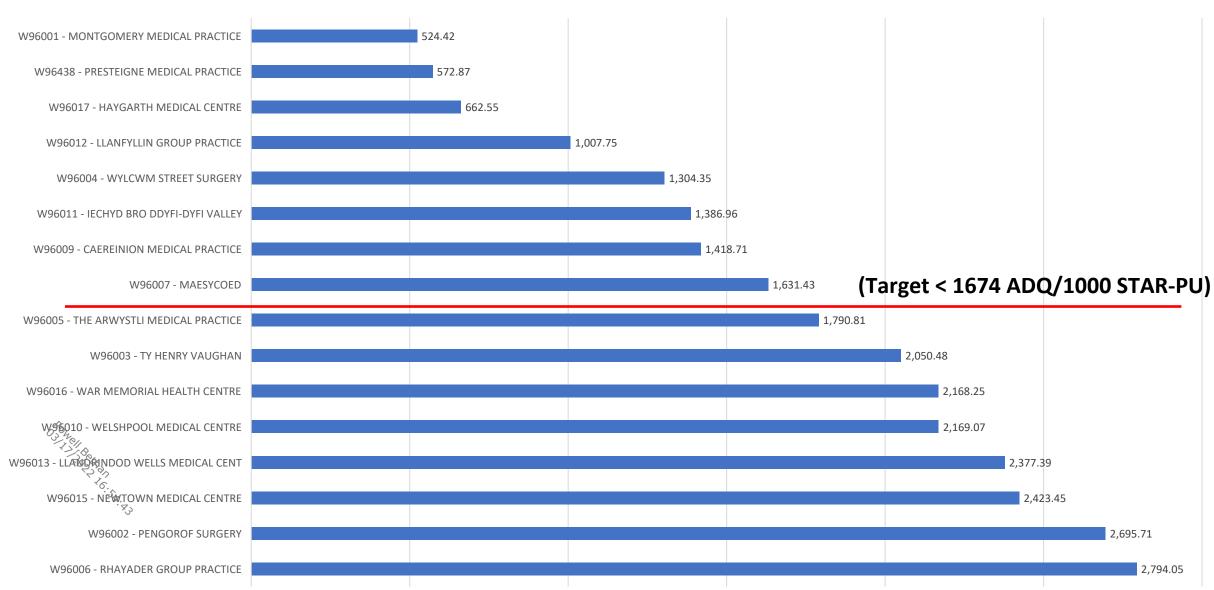

icer Annual Report

**Jacqui Seaton** 

Chief Pharmacist and CD Accountable Officer

December 2021

0304011 13/180411 16:54:43

1/19 62/356



# Opioid burden ADQ per 1000 patients



/19

## Opioid Burden (UDG) ADQs per 1000 Patients (Target < 3,461 ADQ/1000-PTS)



### Opioid Burden (UDG) ADQs per 1000 Patients (March 2021)



5/19

### Opioid Patch Items as % of all Opioid Prescribing (Target < 7.51%)



### Opioid Patch Items as % of all Opioid Prescribing (March 2021)





Cardiff and Vale

Cwm Taf Morgannwg UHB Swansea Bay UHB

Powys

## Hypnotics and anxiolytics ADQ per 1000 STAR-PU



70/356

### Hypnotics and Anxiolytics (UDG) ADQ Quantity per 1000 STAR-PU(13) (Target < 1,674 ADQ/1000-STAR PU)



#### Hypnotics and Anxiolytics (UDG) ADQ Quantity per 1000 STAR-PU(13) (March 2021)



Highlight NE England CCGs Financial Year and .. Indicator Description **HB** To Label 2020/21 Qtr 4 Gabapentin and Pregabalin DDDs Per 1000 Patients Powys Teaching



#### Gabapentin and pregabalin DDD per 1000 patients



13/19

## Gabapentin and Pregabalin DDDs Per 1000 Patients (Target < 1,123 DDD/1000 patients)



#### Gabapentin and Pregabalin DDDs Per 1000 Patients (March 2021)



15/19 76/356



# Tramadol DDD per 1000 patients



17/19 78/356

# Tramadol DDD per 1000 Patients (Target < 333 DDD/1000 patients)



18/19 79/356

#### Tramadol DDD per 1000 patients April-June 2021



#### Controlled Drugs for Schedule II for Powys Teaching

| Description                              | Quantity | Basic Price |
|------------------------------------------|----------|-------------|
| CENT