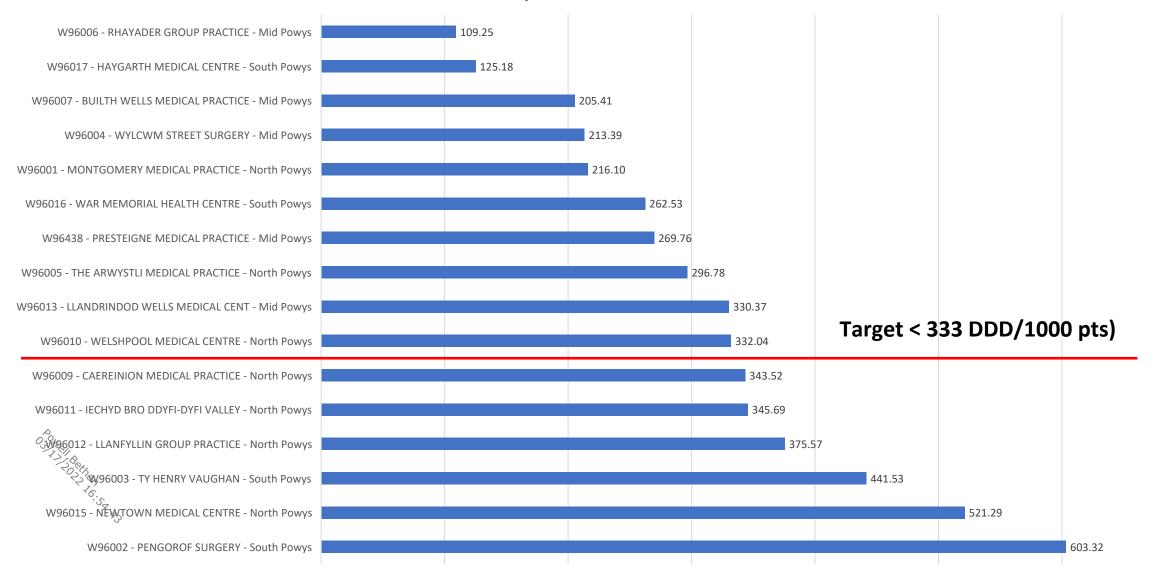

## 6. Health and Social Care Regulatory Reports: Recommendations and Tracker

The overview of the current position relating to the implementation of recommendations following Healthcare Inspectorate Wales Inspections, and any made by Care Inspectorate Wales, is at Appendix 1, Dec 2021 tab. Validation of the tracker continues to ensure a current position on progress against all recommendations is captured.