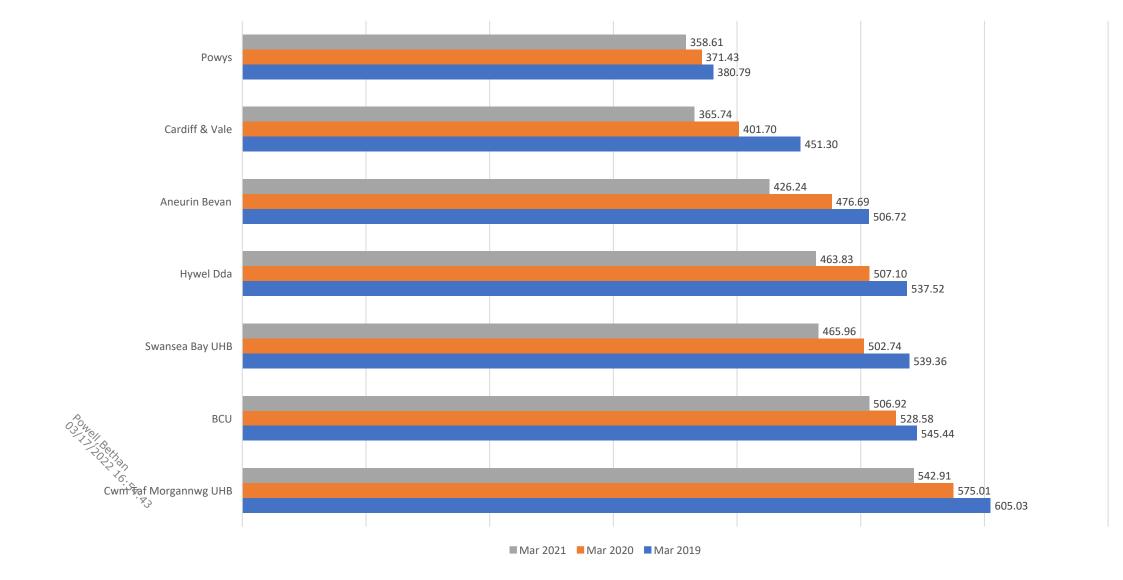

## 6. Health and Social Care Regulatory Reports: Recommendations and Tracker

The overview of the current position relating to the implementation of recommendations following Healthcare Inspectorate Wales Inspections, and any made by Care Inspectorate Wales, is at Appendix 1, Dec 2021 tab. Validation of the tracker continues to ensure a current position on progress against all recommendations is captured.