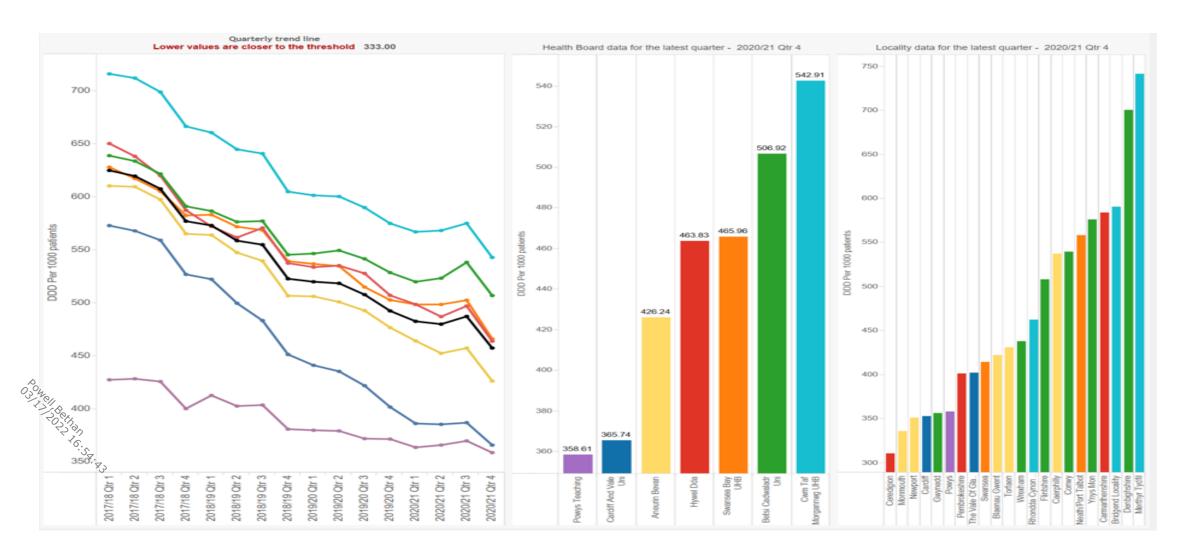

#### **EXECUTIVE SUMMARY:**

Activity relating to Healthcare Inspectorate Wales (HIW) inspections since the last reporting period includes an inspection of the Brecon and District Community Mental Health Team, which took place on 14<sup>th</sup> and 15<sup>th</sup> December 2021.

A Quality Assurance Inspection by Cervical Screening Wales was undertaken of the Colposcopy Service at Newtown Hospital on 23<sup>rd</sup> November 2021.

A dashboard overview of the current position is provided, relating to the implementation of actions in response to recommendations from the Health and Social Care Regulators.

## 6. Health and Social Care Regulatory Reports: Recommendations and Tracker

The overview of the current position relating to the implementation of recommendations following Healthcare Inspectorate Wales Inspections, and any made by Care Inspectorate Wales, is at Appendix 1, Dec 2021 tab. Validation of the tracker continues to ensure a current position on progress against all recommendations is captured.