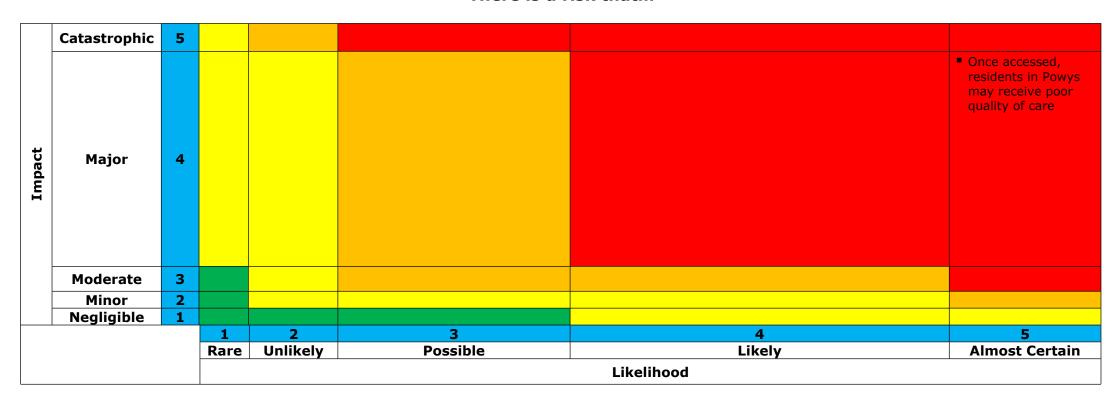

quality and Safety and the risk targets within the Committee Risk Register, and to CONSIDER whether the targets identified are achievable and realistic.

The full Committee Risk Register is attached at **Appendix A.** 

#### **NEXT STEPS:**

The Risk and Assurance Group will lead the ongoing development of the CRR, escalating any organisational risks for proposal to the CRR, for consideration by the Executive Committee.



Page 2 of 2 Patient Experience, Quality and Safety
Committee
24 March 2022
Agenda item:3.8



## Patient Experience, Quality and Safety Committee based Risk Register January 2022



Page 1 of 11

Patient Experience, Quality and Safety Committee 24 March 2022 Agenda item: 3.8 APPENDIX 1

1

1/11 346/356

### CORPORATE RISK HEAT MAP: January 2022 There is a risk that...





Page 2 of 11

Patient Experience, Quality and Safety Committee 24 March 2022 Agenda item: 3.8 APPENDIX 1

2

#### **CORPORATE RISK DASHBOARD - MARCH 2022**

| Risk<br>Lead | Risk<br>ID | Main Risk<br>Type | Risk Description  There is a risk that:                            | SCORE<br>(Likelihood<br>x Impact) | Trend    | Board<br>Risk<br>Appetite | Risk<br>Target | At<br>Target<br>√/× | Lead Board<br>Committee                       | Risk<br>Impacts on                                         |
|--------------|------------|-------------------|--------------------------------------------------------------------|-----------------------------------|----------|---------------------------|----------------|---------------------|-----------------------------------------------|-----------------