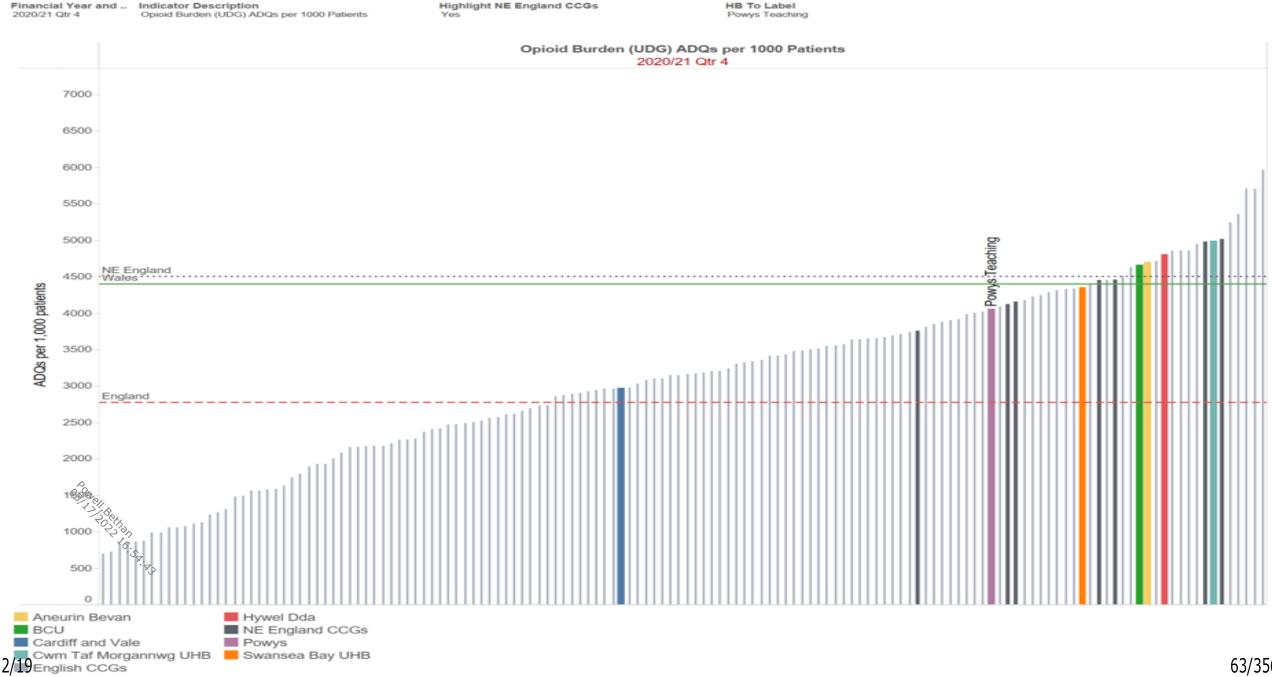

|     |          |      |
| Reputational |                          |     | ✓        |      |

Although good progress has been made it is recognised that significant work is required to ensure that the LHB is fully assured that controlled drugs are being managed safely and securely. To do this, standard operating procedures need to be in place covering all aspects of controlled drugs management, monitoring arrangements need to be robust and all staff need to be aware of their responsibilities associated with controlled drugs

Controlled Drugs AO Report

Page 11 of 11



# Controlled Drugs Prescribing Data (national KPIs) to support CD Accountable Officer Annual Report

**Jacqui Seaton** 

Chief Pharmacist and CD Accountable Officer

December 2021

0304011 13/180411 16:54:43

1/19 62/356



# Opioid burden ADQ per 1000 patients



/19

## Opioid Burden (UDG) ADQs per 1000 Patients (Target < 3,461 ADQ/1000-PTS)



### Opioid Burden (UDG) ADQs per 1000 Patients (March 2021)



5/19

### Opioid Patch Items as % of all Opioid Prescribing (Target < 7.51%)



### Opioid Patch Items as % of all Opioid Prescribing (March 2021)





Cardiff and Vale

Cwm Taf Morgannwg UHB Swansea Bay UHB

Powys

## Hypnotics and anxiolytics ADQ per 1000 STAR-PU



70/356

### Hypnotics and Anxiolytics (UDG) ADQ Quantity per 1000 STAR-PU(13) (Target < 1,674 ADQ/1000-STAR PU)



#### Hypnotics and Anxiolytics (UDG) ADQ Quantity per 1000 STAR-PU(13) (March 2021)



Highlight NE England CCGs Financial Year and .. Indicator Description **HB** To Label 2020/21 Qtr 4 Gabapentin and Pregabalin DDDs Per 1000