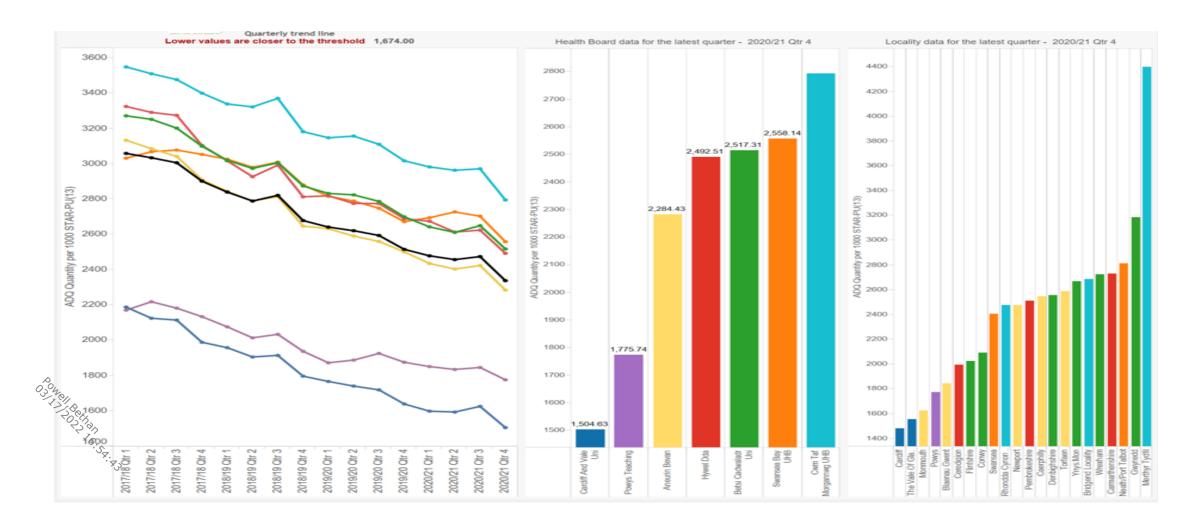

eed to be aware of their responsibilities associated with controlled drugs

Controlled Drugs AO Report

Page 11 of 11



# Controlled Drugs Prescribing Data (national KPIs) to support CD Accountable Officer Annual Report

**Jacqui Seaton** 

Chief Pharmacist and CD Accountable Officer

December 2021

0304011 13/180411 16:54:43

1/19 62/356



# Opioid burden ADQ per 1000 patients



/19

## Opioid Burden (UDG) ADQs per 1000 Patients (Target < 3,461 ADQ/1000-PTS)



### Opioid Burden (UDG) ADQs per 1000 Patients (March 2021)



5/19

### Opioid Patch Items as % of all Opioid Prescribing (Target < 7.51%)



### Opioid Patch Items as % of all Opioid Prescribing (March 2021)





Cardiff and Vale

Cwm Taf Morgannwg UHB Swansea Bay UHB

Powys

## Hypnotics and anxiolytics ADQ per 1000 STAR-PU



70/356

### Hypnotics and Anxiolytics (UDG) ADQ Quantity per 1000 STAR-PU(13) (Target < 1,674 ADQ/1000-STAR PU)



#### Hypnotics and Anxiolytics (UDG) ADQ Quantity per 1000 STAR-PU(13) (March 2021)



Highlight NE England CCGs Financial Year and .. Indicator Description **HB** To Label 2020/21 Qtr 4 Gabapentin and Pregabalin DDDs Per 1000 Patients Powys Teaching



#### Gabapentin and pregabalin DDD per 1000 patients



13/19

## Gabapentin and Pregabalin DDDs Per 1000 Patients (Target < 1,123 DDD/1000 patients)



#### Gabapentin and Pregabalin DDDs Per 1000 Patients (March 2021)



15/19 76/356



# Tramadol DDD per 1000 patients



17/19 78/356

# Tramadol DDD per 1000 Patients (Target < 333 DDD/1000 patients)



18/19 79/356

#### Tramadol DDD per 1000 patients April-June 2021



##