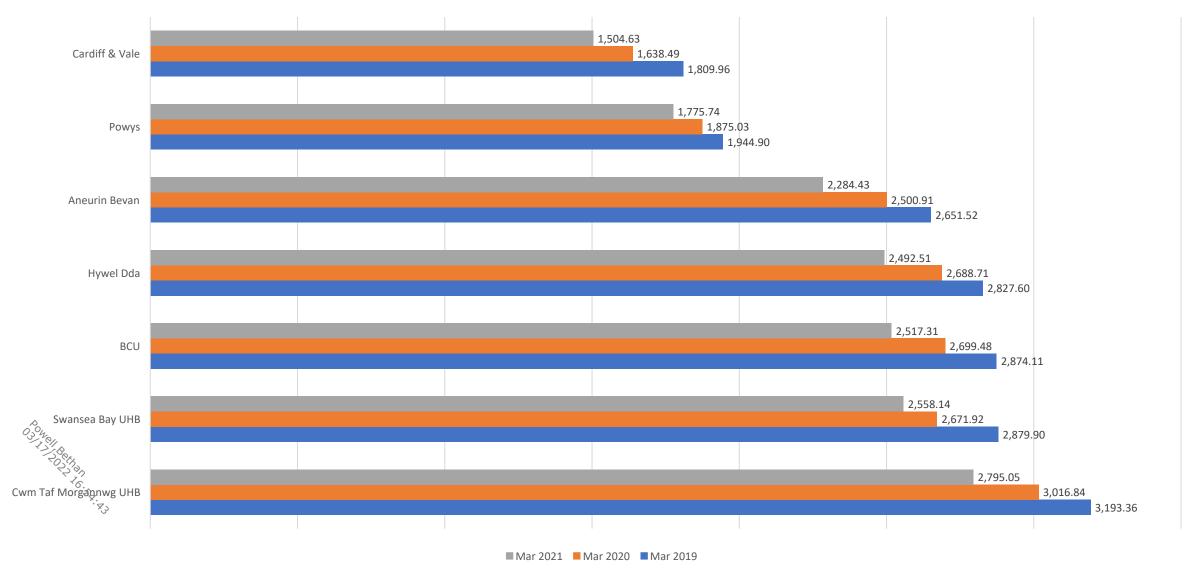

11



# Controlled Drugs Prescribing Data (national KPIs) to support CD Accountable Officer Annual Report

**Jacqui Seaton** 

Chief Pharmacist and CD Accountable Officer

December 2021

0304011 13/180411 16:54:43

1/19 62/356



# Opioid burden ADQ per 1000 patients



/19

## Opioid Burden (UDG) ADQs per 1000 Patients (Target < 3,461 ADQ/1000-PTS)



### Opioid Burden (UDG) ADQs per 1000 Patients (March 2021)



5/19

### Opioid Patch Items as % of all Opioid Prescribing (Target < 7.51%)



### Opioid Patch Items as % of all Opioid Prescribing (March 2021)





Cardiff and Vale

Cwm Taf Morgannwg UHB Swansea Bay UHB

Powys

## Hypnotics and anxiolytics ADQ per 1000 STAR-PU



70/356

### Hypnotics and Anxiolytics (UDG) ADQ Quantity per 1000 STAR-PU(13) (Target < 1,674 ADQ/1000-STAR PU)



#### Hypnotics and Anxiolytics (UDG) ADQ Quantity per 1000 STAR-PU(13) (March 2021)



Highlight NE England CCGs Financial Year and .. Indicator Description **HB** To Label 2020/21 Qtr 4 Gabapentin and Pregabalin DDDs Per 1000 Patients Powys Teaching



#### Gabapentin and pregabalin DDD per 1000 patients



13/19

## Gabapentin and Pregabalin DDDs Per 1000 Patients (Target < 1,123 DDD/1000 patients)



#### Gabapentin and Pregabalin DDDs Per 1000 Patients (March 2021)



15/19 76/356



# Tramadol DDD per 1000 patients



17/19 78/356

# Tramadol DDD per 1000 Patients (Target < 333 DDD/1000 patients)



18/19 79/356

#### Tramadol DDD per 1000 patients April-June 2021



#### Controlled Drugs for Schedule II for Powys Teaching

| Description                              | Quantity | Bas