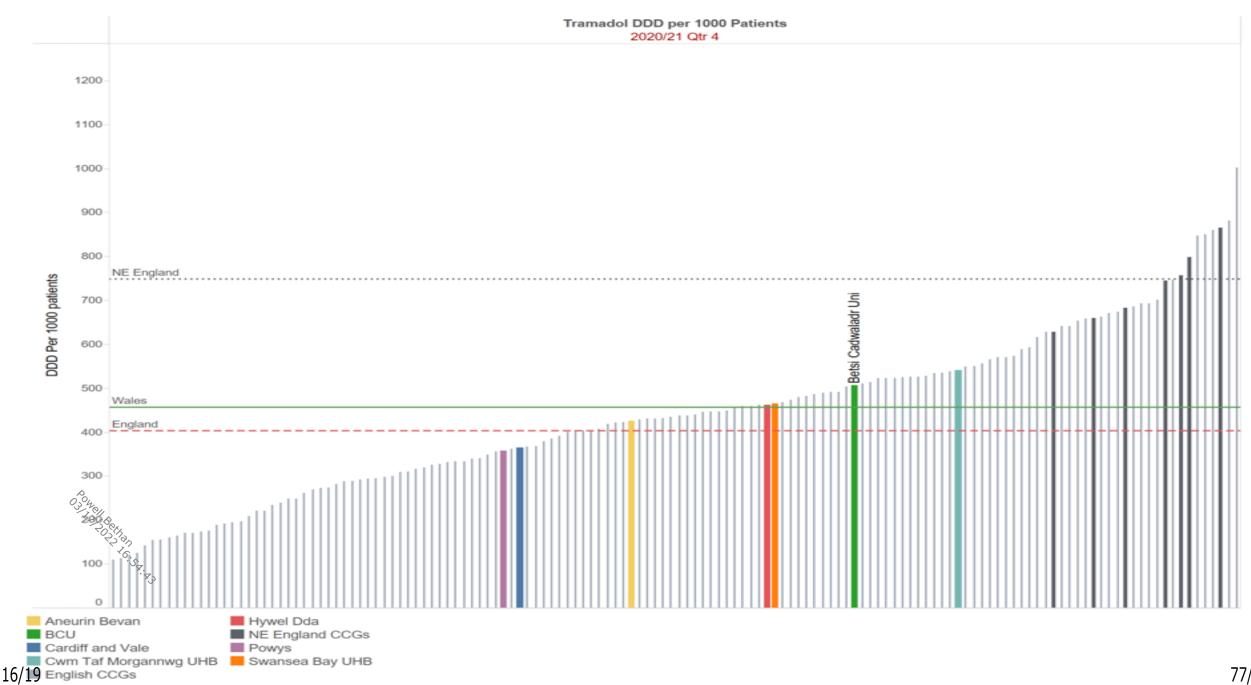

)



### Opioid Patch Items as % of all Opioid Prescribing (March 2021)





Cardiff and Vale

Cwm Taf Morgannwg UHB Swansea Bay UHB

Powys

## Hypnotics and anxiolytics ADQ per 1000 STAR-PU



70/356

### Hypnotics and Anxiolytics (UDG) ADQ Quantity per 1000 STAR-PU(13) (Target < 1,674 ADQ/1000-STAR PU)



#### Hypnotics and Anxiolytics (UDG) ADQ Quantity per 1000 STAR-PU(13) (March 2021)



Highlight NE England CCGs Financial Year and .. Indicator Description **HB** To Label 2020/21 Qtr 4 Gabapentin and Pregabalin DDDs Per 1000 Patients Powys Teaching



#### Gabapentin and pregabalin DDD per 1000 patients



13/19

## Gabapentin and Pregabalin DDDs Per 1000 Patients (Target < 1,123 DDD/1000 patients)



#### Gabapentin and Pregabalin DDDs Per 1000 Patients (March 2021)



15/19 76/356



# Tramadol DDD per 1000 patients



17/19 78/356

# Tramadol DDD per 1000 Patients (Target < 333 DDD/1000 patients)



18/19 79/356

#### Tramadol DDD per 1000 patients April-June 2021



#### Controlled Drugs for Schedule II for Powys Teaching

| Description                              | Quantity | Basic Price |
|------------------------------------------|----------|-------------|
| CENTRAL NERVOUS SYSTEM                   | •        | £483,621.94 |
| HYPNOTICS AND ANXIOLYTICS                | 616      | £1,275.57   |
| BARBITURATES                             | 616      | £1,275.57   |
| SECOBARBITAL SODIUM                      | 616      | £1,275.57   |
| TUINAL                                   | 616      | £1,275.57   |
| TUINAL_PULVULE 100MG                     | 616      | £1,275