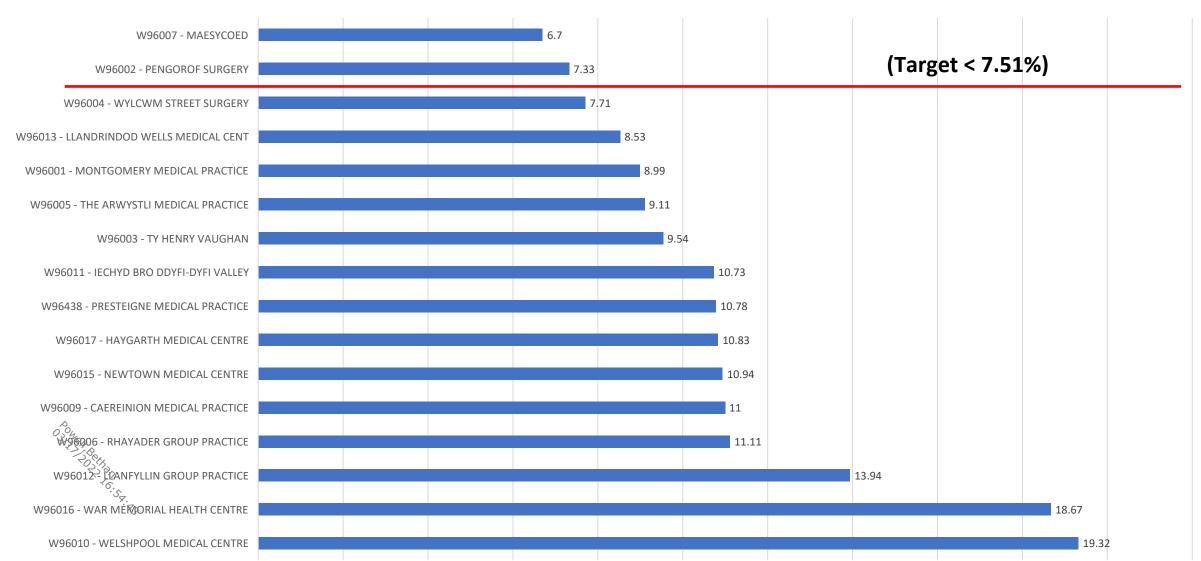

in place covering all aspects of controlled drugs management, monitoring arrangements need to be robust and all staff need to be aware of their responsibilities associated with controlled drugs

Controlled Drugs AO Report

Page 11 of 11



# Controlled Drugs Prescribing Data (national KPIs) to support CD Accountable Officer Annual Report

**Jacqui Seaton** 

Chief Pharmacist and CD Accountable Officer

December 2021

0304011 13/180411 16:54:43

1/19 62/356



# Opioid burden ADQ per 1000 patients



/19

## Opioid Burden (UDG) ADQs per 1000 Patients (Target < 3,461 ADQ/1000-PTS)



### Opioid Burden (UDG) ADQs per 1000 Patients (March 2021)



5/19

### Opioid Patch Items as % of all Opioid Prescribing (Target < 7.51%)



### Opioid Patch Items as % of all Opioid Prescribing (March 2021)





Cardiff and Vale

Cwm Taf Morgannwg UHB Swansea Bay UHB

Powys

## Hypnotics and anxiolytics ADQ per 1000 STAR-PU



70/356

### Hypnotics and Anxiolytics (UDG) ADQ Quantity per 1000 STAR-PU(13) (Target < 1,674 ADQ/1000-STAR PU)



#### Hypnotics and Anxiolytics (UDG) ADQ Quantity per 1000 STAR-PU(13) (March 2021)



Highlight NE England CCGs Financial Year and .. Indicator Description **HB** To Label 2020/21 Qtr 4 Gabapentin and Pregabalin DDDs Per 1000 Patients Powys Teaching



#### Gabapentin and pregabalin DDD per 1000 patients



13/19

## Gabapentin and Pregabalin DDDs Per 1000 Patients (Target < 1,123 DDD/1000 patients)



#### Gabapentin and Pregabalin DDDs Per 1000 Patients (March 2021)



15/19 76/356



# Tramadol DDD per 1000 patients



17/19 78/356

# Tramadol DDD per 10