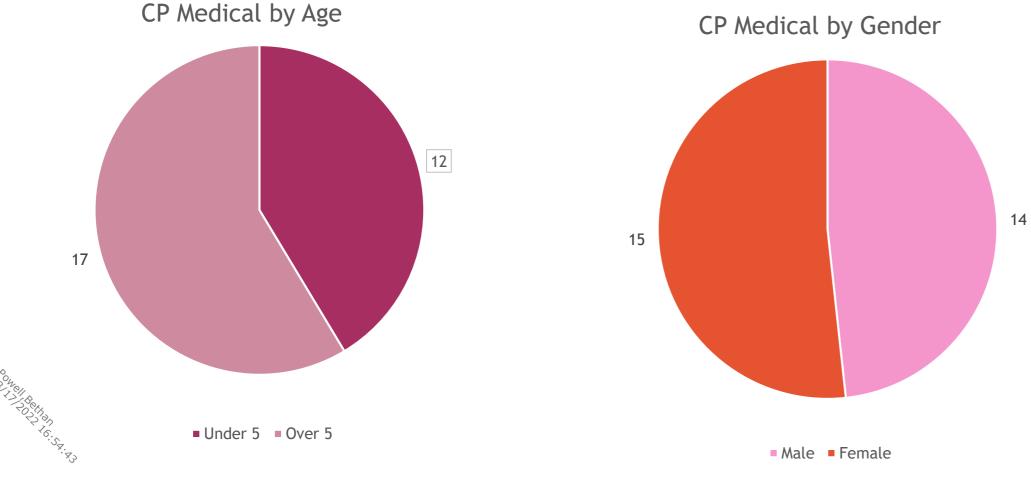

Operational Group

April 2021

 Childrens Rights Newsletter re introduced Childrens Pledge

July 2021

Train the Trainer training planned for end of year

#### **Safeguarding Referrals Raised by PTHB Staff during 2020-21**

In accordance with the Social Services and Well-being (Wales) Act 2014 and the Children Act 1989/2004, the Health Board has a statutory duty to report a child or adult who is (a) experiencing or is at risk of abuse, neglect or other kinds of harm, and (b) has needs for care and support needs.

165 child

reports were made by PTHB staff in 2020-2021 24% of

reports related to domestic abuse and

13%

raised concerns about neglect



12%

of reports were in relation emotional abuse



## Child Protection Medicals

29 Child Protection medicals were carried out 2020-2021.



New National Standards for Child Protection medicals were published in October 2020. Implementing and auditing the New Standards has been identified as an action in the Safeguarding Maturity Matrix Improvement Plan.

A new CP Pathway to support PTHB Community Paediatricians with CP Medicals has been established with CTMUHB. Work is planned to update PTHB's CP Medical Policy and to consider multi agency reflection on CP medical cases.



## Child Exploitation

# During 2020-2021 135 children were subject to the following types of exploitation

Trafficking
Sexual Exploitation
Criminal Exploitation
Harmful Sexual Behaviour
On Line Abuse
Multiple Categories

#### **MACE (Multi Agency Child Exploitation)**

MACE meetings provide a framework to facilitate regular information sharing, data anal