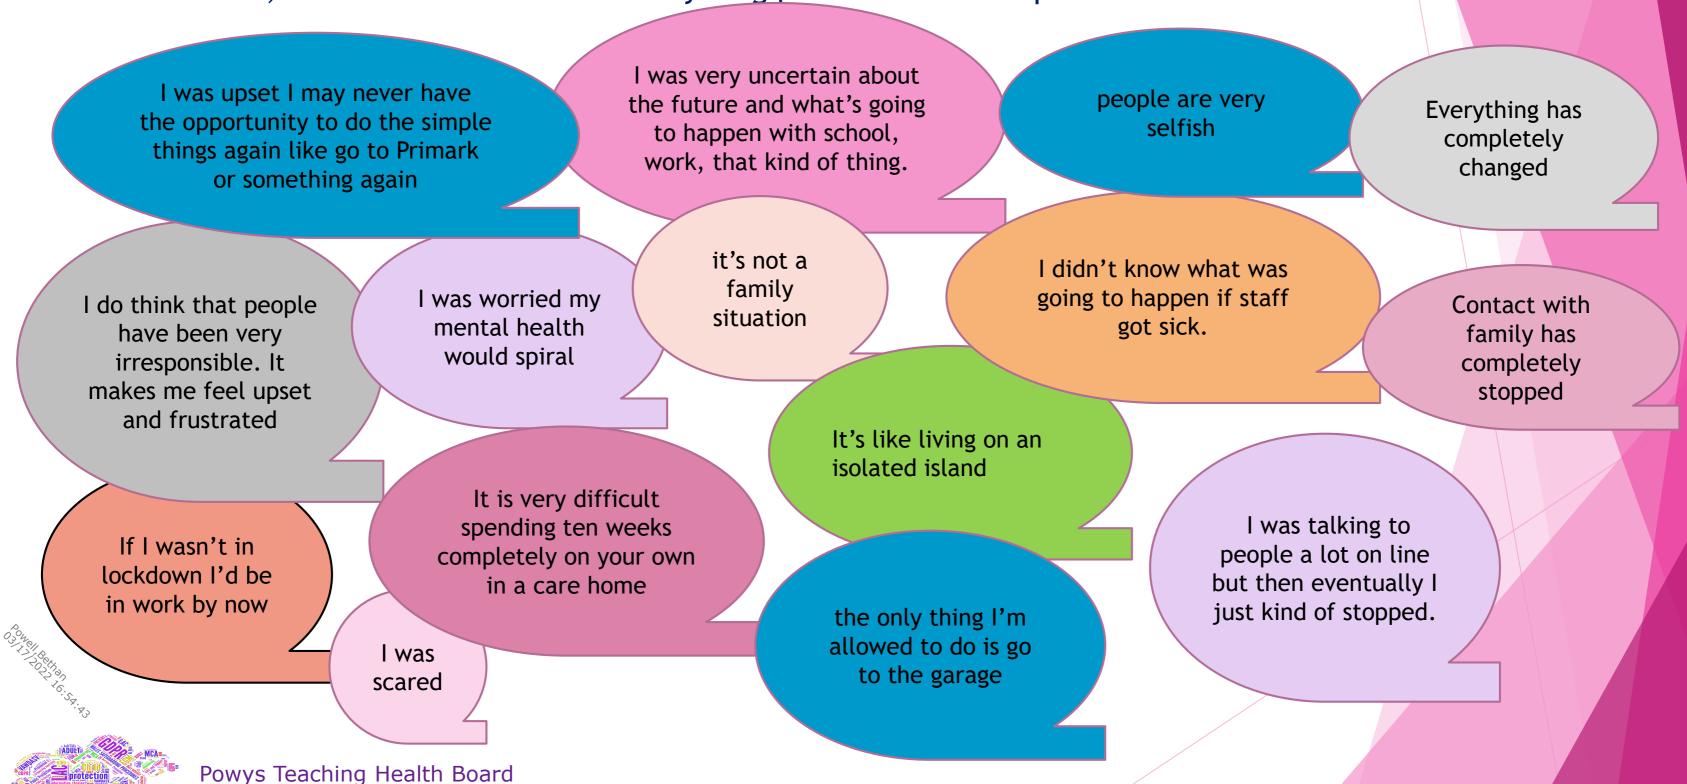

ooked After Children (LAC) are captured during their statutory health assessment and help to shape the child's LAC Health Plan

368 Health Assessments were completed by Powys Looked After Children Nurses

84% were completed within statutory timescales

293 Health Assessments were with children from

Powys

Health Assessments were with children from other

Local Authorities



Powys Teaching Health Board Safeguarding Annual Report 2020-2021

# **Looked After Children**

A perspective of a Looked After Child during COVID19: the following speech bubbles represent the voice and words of a looked after child. Their views, reflections and feelings were captured during a conversational interview with one of the LAC Nurses, we would like to thank the young person for such a personal contribution



17/45

### **Safeguarding Referrals Raised by PTHB Staff during 2020-21**

In accordance with the Social Services and Well-being (Wales) Act 2014 and the Children Act 1989/2004, the Health Board has a statutory duty to report a child or adult who is (a) experiencing or is at risk of abuse, neglect or other kinds of harm, and (b) has needs for care and support needs.



adult

reports were made by PTHB staff in 2020-2021

**140**/**o** of the

reports were in relation to neglect

**120**/0 were in

relation to emotional abuse

10%

of reports were in relation to financial abuse



18/45

### Best Interest Assessments, Mental Capacity Assessments and Deprivation of Liberty Safeguards

The Deprivation of Liberty Safeguards (DoLS), (Mental Capacity Act (2005)) became effective on 1st April 2