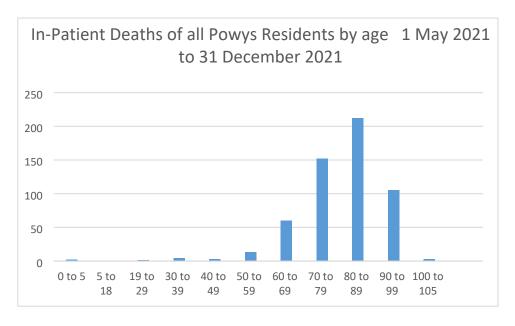

|     |
| Infant and child deaths                                               | 0   |
|                                                                       |     |
| Perinatal deaths                                                      | 2   |

Mortality Report

Page 2 of 8

Patient Experience, Quality and Safety Committee 24 March 2022 Agenda Item: 3.6

2/8 323/356

| Maternal Deaths                                                  | 0   |
|------------------------------------------------------------------|-----|
| Total number of reported deaths of Powys residents in hospitals. | 555 |

The graph below demonstrates that most deaths of Powys residents in all hospitals are of people over the age of 60 with the greatest number being those aged between 80 and 89 years of age.



The graph below breaks these deaths down by gender.



Mortality Report

Page 3 of 8

Patient Experience, Quality and Safety Committee 24 March 2022 Agenda Item: 3.6

3/8 324/356

The table below gives the numbers of deaths due to the following conditions.

- 'The Big Four' Cancer, Mental Health, Respiratory and Cardiovascular
- Dementia
- Covid-19
- Other

|                 | Primary Cause of Death                                       | PTHB<br>Provider<br>Male | PTHB<br>Provider<br>Female | Commissioned Services: Male | Commissioned Services: Female | Total |
|-----------------|--------------------------------------------------------------|--------------------------|----------------------------|-----------------------------|-------------------------------|-------|
| The Big<br>Four |