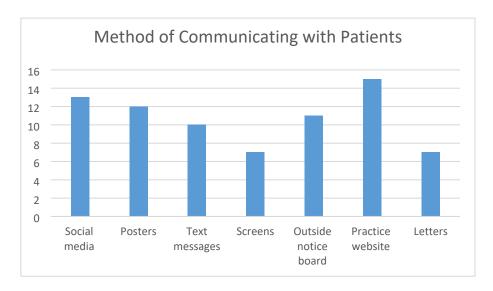

s not yet been confirmed.

- All fifteen practices have reviewed their call demand.
- Eleven practices are restricted by the number of telephone lines coming into the practice.
- Three practices have upgraded their telephone system to become cloud based in order to have unlimited telephone lines coming into the practice, however, report the limitation is the staff to respond to them.
- All fifteen practices report that the failure of the telephone system features in their business continuity plan, with fourteen practices reporting regular testing of these arrangements.

General Medical Practice Access Review Page 6 of 14

#### General Access Arrangements, including short term changes

• All fifteen practices advised they regularly review and update patients regarding access arrangements.



#### **Demand and Capacity Review:**

The demand and capacity audit involved data capture during 15/11/21 to the 19/11/21.

#### **Patient Demand**

The number of patient contacts varied significantly across all practices due to the size of the practice and also depending on the day - Monday has always been the busiest contact day for general practice and this is reflected in the data.

In terms of a high level weekly summary,

- The total patient initiated contact for the fifteen practices was 39,333 (approx. 30% of Powys patient population) for the week, with average contacts per day of 7867 contacts across Powys.
- The method of contact varied between practices. On average, 84% of the contact was over the telephone, 10% were 'walk in' requests, 4% used digital means and 2% other means