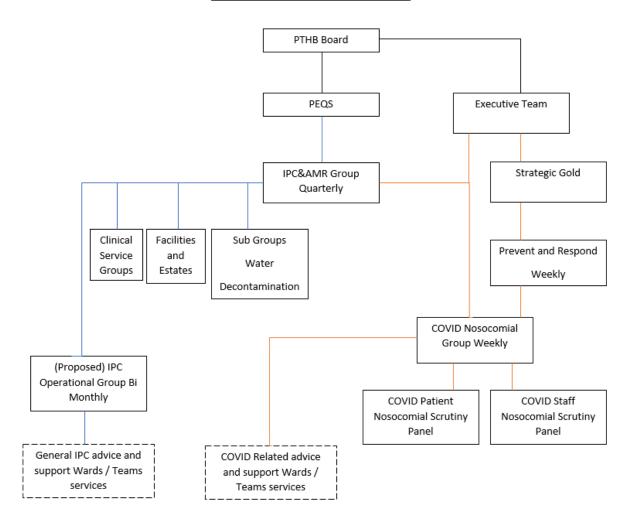

#### 3.2. Infection Prevention and Control Report - Including Nosocomial Update

Attached Director of Nursing and Midwifery

PEQS\_Item\_3.2a\_Appendix 3.pdf (6 pages)

PEQS\_Item\_3.2\_Infection Prevention & Control\_March 2022.pdf (17 pages)